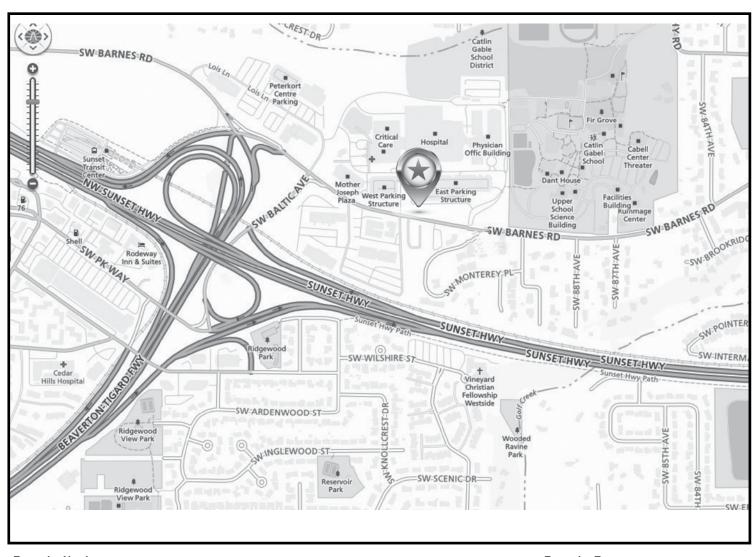

# Portland Diabetes Endocrinology Center PC 9135 SW Barnes Rd, Suite 985, Portland, OR 97225 (503) 274-4880 Appts / (503) 297-3336 - Main

## From the North:

South on I-5 across Columbia River

Follow signs to I-405 South, Beaverton-St Helens

Cross Willamette River on Fremont Bridge, staying to the Right

Follow signs to Highway 26 exit

Once on Highway 26 Westbound, take the Barnes Rd exit 69B

Turn Right onto Baltic Ave, Right onto Barnes, Left at the 2nd traffic light entrance into St Vincent

Enter the East Pavillion building, head right of the Info desk and take the new elevators to the 9th floor

#### From the South:

North on I-5

Follow signs to Highway 217 North

North on Highway 217 to the Barnes Rd exit (follow blue H signs to hospital)

Take the Barnes Rd Exit, turn right onto Barnes

Turn Left at the last traffic light entrance into St Vincent (last entrance to hospital campus)

Enter the East Pavillion building, head right of the Info desk and take the new elevators to the 9th floor

#### From the West:

East on Sunset Highway/US 26

Take the Barnes Rd exit 69 B to the Hospital

Turn Right onto Baltic Ave, Right onto Barnes, Left at the 2nd traffic light entrance into St Vincent

Enter the East Pavillion building, head right of the Info desk and take the new elevators to the 9th floor

## From the East:

West on I-84/Banfield

Highway splits near downtown stay left, follow signs to I-5 South/Salem

As you cross the river, follow I-405/Beaverton over Markham Bridge

Take the 12th Ave Beaverton exit, staying to the left

Once on Highway 26 Westbound, take the Barnes Rd exit 69B

Turn Right onto Baltic Ave, Right onto Barnes, Left at the 2nd traffic light entrance into St Vincent

Enter the East Pavillion building, head right of the Info desk and take the new elevators to the 9th floor